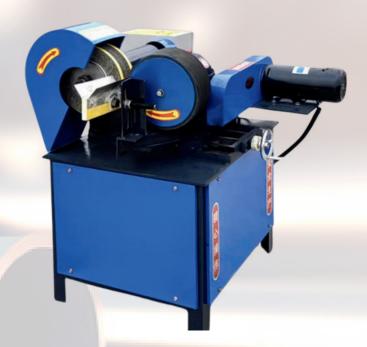

## SHITAL PIPE POLISHING MACHINE

## MACHINE FEATURES

- User-Friendly Design: This steel pipe polishing machine features an easy-to-operate design, making it accessible to users with minimal technical expertise.
- Customization Options: The machine can be customized to accommodate various types of round and square tubes, ensuring compatibility with diverse user needs.
- **High-Quality Components:** The machine features high-quality core components, including a bearing, gearbox, and motor.

| SPECIFICATIONS        |                        |
|-----------------------|------------------------|
| MODEL                 | T250                   |
| Polishing Wheel Size  | 250 x 80 x 32 mm       |
| Polishing Diameter    | 3 - 80 mm (Adjustable) |
| Spindle Speed         | Adjustable             |
| Abrasive Drive Motor  | 4 Hp / 415 V           |
| Total Weight (Approx) | 165 Kg                 |